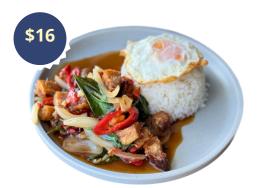

# **BASIL MOO GROB** ADD \$5 FRIED EGG

STIR-FRIED PORK BELLY, CHILLI, BASIL SAUCE & ONION WITH RICE.