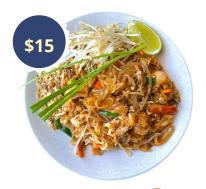

# **PAD THAI** (CHICKEN OR TOFU)

THIN RICE NOODLE, EGG, CHILLI JAM, CARROT, SHALLOT & BEAN SPROUT.