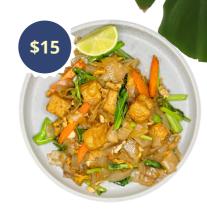

# **PAD THAI** (CHICKEN OR TOFU)

THIN RICE NOODLE, EGG, CHILLI JAM, CARROT, SHALLOT & BEAN SPROUT.