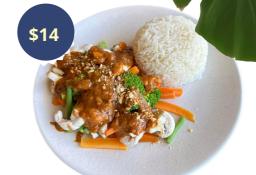

# PRARAM 🥝 🅙 (CHICKEN OR TOFU)

STEAM MIXED VEGGIES ON TOPPED WITH PEANUT SAUCE WITH RICE.