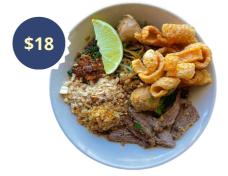

#### KHAO MAN GAI

STEAMED CHICKEN BREAST SKIN ON. HAINANESE SAUCE WITH GARLIC RICE.