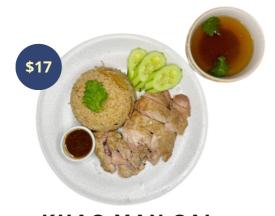

#### KHAO MAN GAI

STEAMED CHICKEN BREAST SKIN ON. HAINANESE SAUCE WITH GARLIC RICE.