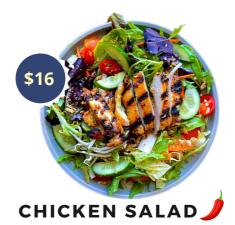

# (CHICKEN OR TOFU)

**ADD \$5 FRIED EGG** STIR-FRIED BASIL SAUCE & ONION RICE.

MARINATED CHICKEN BREAST, SEASONAL SALAD, TOMATOES, CUCUMBER & BEAN SPROUT.