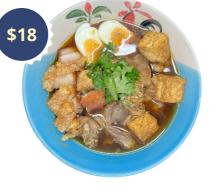

#### **KWAY CHAP**

FIVE SPICES NOODLE SOUP, EGG TOFU, PORK BELLY & PORK INTESTINES.