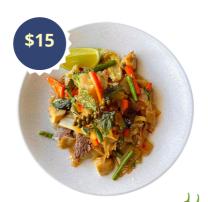

# PAD KEE MOW

#### (CHICKEN OR TOFU)

STIR-FRIED FLAT RICE NOODLES WITH GREEN BROCOLI, CARROT, GALALNGAL, BASIL LEAF & YONG PEPPERCORN.