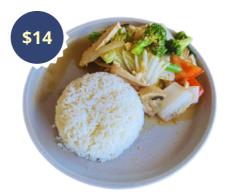

# STIR MIXED VEGETABLE

#### (CHICKEN OR TOFU)

STIR-FRIED MIXED VEGETABLES IN OYSTER SAUCE WITH RICE.