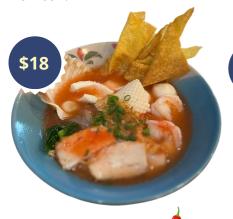

KHAO MAN GAI

STEAMED CHICKEN BREAST SKIN ON. HAINANESE SAUCE WITH GARLIC RICE.



# (CHICKEN OR TOFU)

**ADD \$5 FRIED EGG** STIR-FRIED BASIL SAUCE & ONION RICE.



MARINATED CHICKEN BREAST, SEASONAL SALAD, TOMATOES, CUCUMBER & BEAN SPROUT.



### **RED CURRY** (CHICKEN OR TOFU)

TRADITIONAL THAI RED CURRY. EGGPLANT, BAMBOO, CARROT & GREEN BEAN.











Gluten Rate of spicy MEDIUM / SPICY// VERY SPICY//





# LUNCH SPECIAl Available Monday to Friday



# **PAD THAI** (CHICKEN OR TOFU)

THIN RICE NOODLE, EGG, CHILLI JAM, CARROT, SHALLOT & BEAN SPROUT.



# PAD KEE MOW

#### (CHICKEN OR TOFU)

STIR-FRIED FLAT RICE NOODLES WITH GREEN BROCOLI, CARROT, GALALNGAL, BASIL LEAF & YONG PEPPERCORN.



# **PAD SEE-EW** (CHICKEN OR TOFU)

FLAT RICE NOODLE, EGG, SOY SAUCE, CARROT, GREENS & ONION.



# YEN TA FO

PINK COLOUR BROTH SERVED SEAFOOD, NOODLE, BEAN SPROUTS & VEGGIES.



#### **KWAY CHAP**

FIVE SPICES NOODLE SOUP, EGG TOFU, PORK BELLY & PORK INTESTINES.



# TOMYUM WONTON

SPICY AND SOUR, EGG NOODLES, PORK MINCED, MINTS & PEANUTS.



#### **KWAY TEOW GAI TUN**

BRAISED CHICKEN, CHICKEN FEET, BITTER MELON, VERMICELLI NOODLES SOUP.



# KWAY TEOW HENC

#### (BEEF OR PORK)

SPICY AND SOUR, DRIED NOODLES SERVED WITH BEAN SPROUTS & PORK CRACKER.