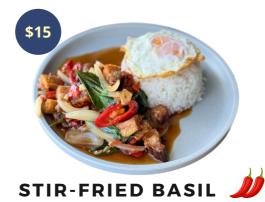

# (CHICKEN OR TOFU)

**ADD \$5 FRIED EGG** STIR-FRIED BASIL SAUCE & ONION RICE.

MARINATED CHICKEN BREAST, SEASONAL SALAD, TOMATOES, CUCUMBER & BEAN SPROUT.